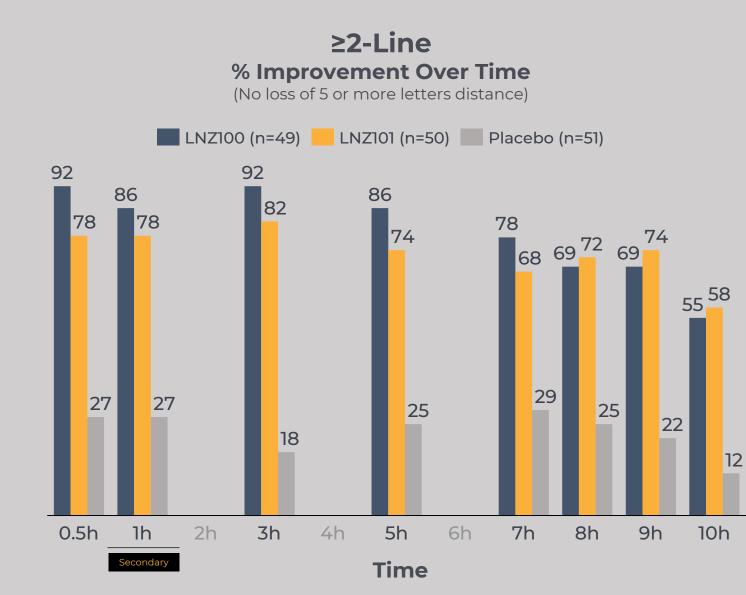

### Secondary 1 hour endpoint met and 10 hours duration

Both LNZ100 and LNZ101 **provided clinically meaningful 2 lines** or more NV improvement **for almost all patients** 

Rapid onset with resp. 92% and 78% efficacy within 30 min

Extended duration with significance for 10 hours

p<0.0001 for all time points compared to vehicle