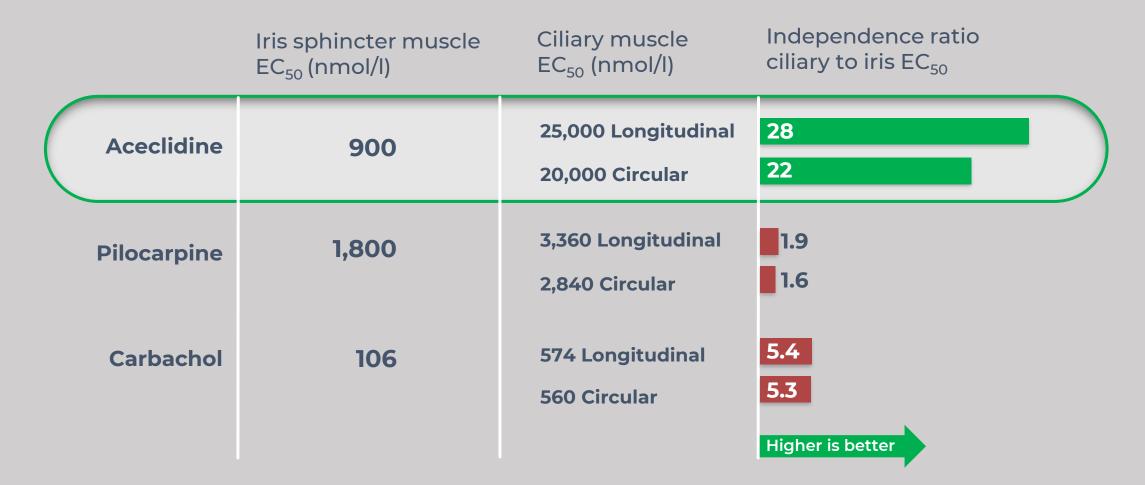

## Aceclidine is the only pupil selective miotic<sup>6</sup>

EC50 is the amount of drug required to elicit 50% of the maximum muscle response, research based on 29 pairs of eyes and donor ages ranging from 41 - 89