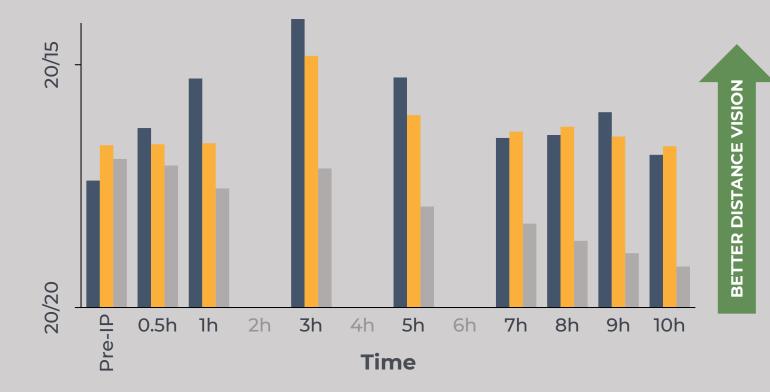

## No impact to distance vision in normal and low light

**Distance** Visual Acuity Best Corrected

LNZ100 (n=49) – LNZ101 (n=50) – Placebo (n=51)

No impact to distance vision in normal light

No impact to distance vision in low light

**Extended Duration** with **significance for 10 hours,** LNZ101 statistically separates from LNZ100 at 9 hours

94% of the subjects achieved distance corrected near visual acuity of 20/40 or better

Well placebo-controlled study