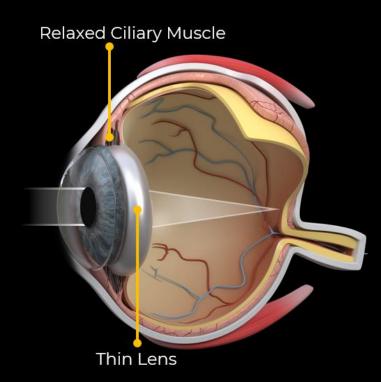

#### How the eye focuses light for near and distance vision in the healthy eye, and the problem of presbyopia

#### **Distance vision**

The lens is in its native shape which enables far vision

#### Near vision for healthy eyes

The lens changes shape, known as accommodation, to allow focus on close objects