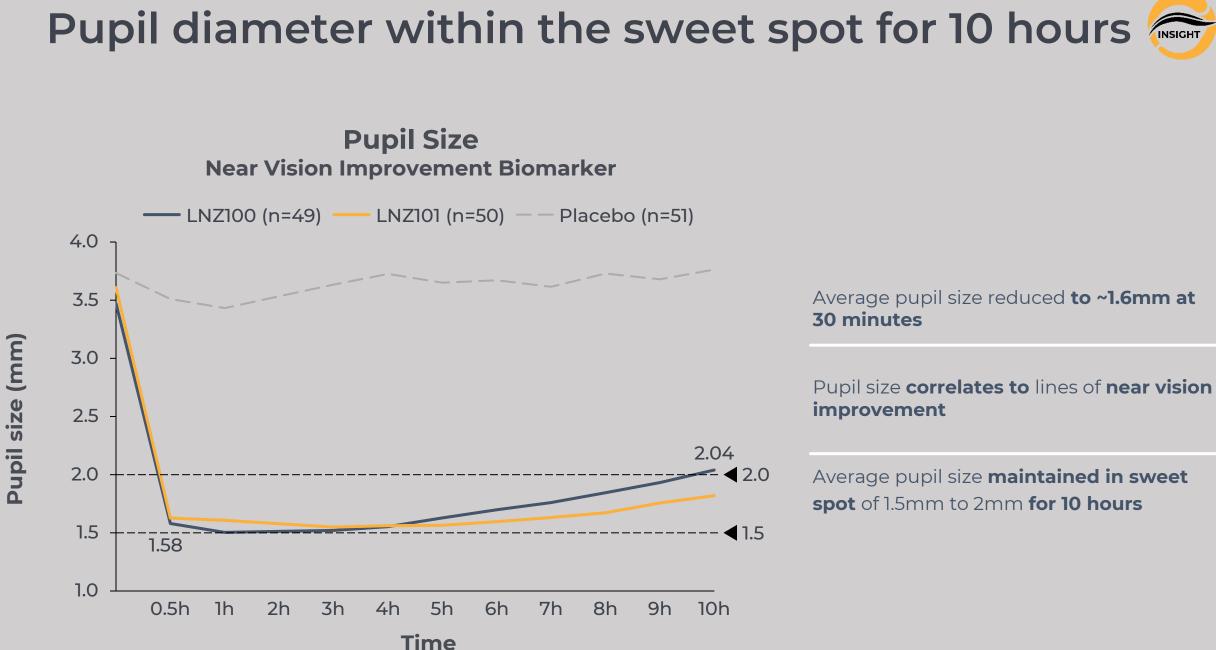

### Primary 1 hour endpoint met and 10 hours duration

Extended **category leadership** with bestin-class data for efficacy and duration for both LNZ100 and LNZ101

Rapid onset with resp. 73% and 62% efficacy within 30 min

**Extended Duration** with **significance for 10 hours,** LNZ101 statistically separates from LNZ100 at 9 hours

94% of the subjects achieved distance corrected near visual acuity of 20/40 or better

Well placebo-controlled study

p<0.0012 for all time points compared to vehicle