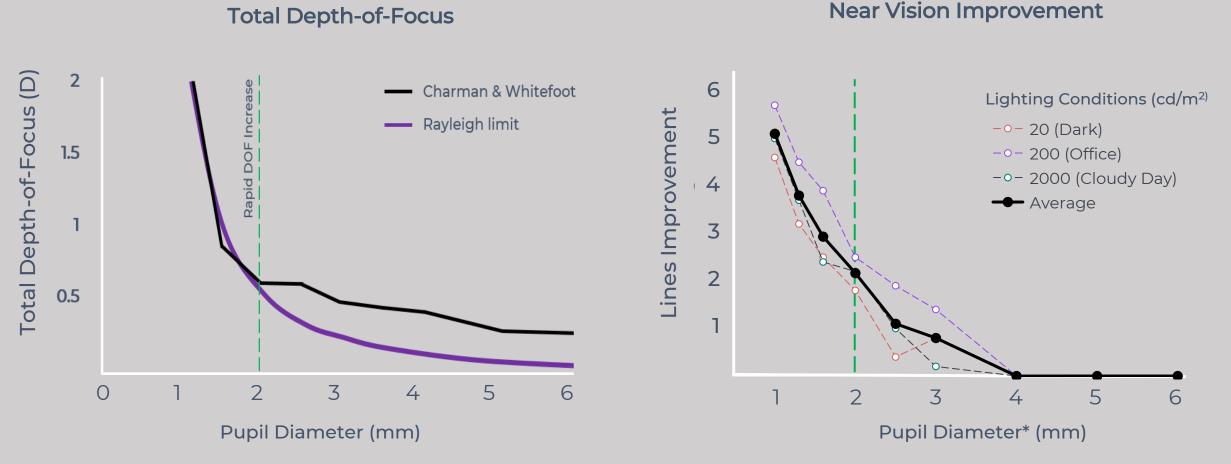

## Research shows reducing the pupil diameter below 2mm dramatically increases depth-of-focus and near vision <sup>7,8</sup>

Near Vision Improvement: Psychophysical visual acuity was tested using an 8 orientation, forced choice paradigm, using maximum contrast Landolt C targets, while independently controlling pupil size, defocus levels, and luminance. Pupil was manipulated with 8 artificial pupils (1, 1.3, 1.6, 2, 2.5, 3, 4, 6mm) imaged onto the subjects dilated entrance, N=2