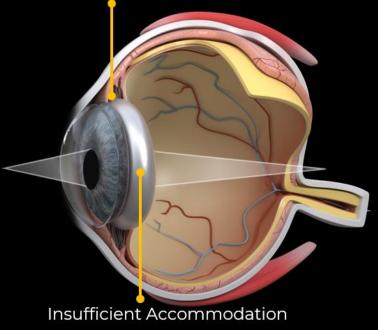

#### How the eye focuses light for near and distance vision in the healthy eye, and the problem of presbyopia

#### Near vision in Presbyopia

The lens hardens with age, limiting accommodation and impairing near vision