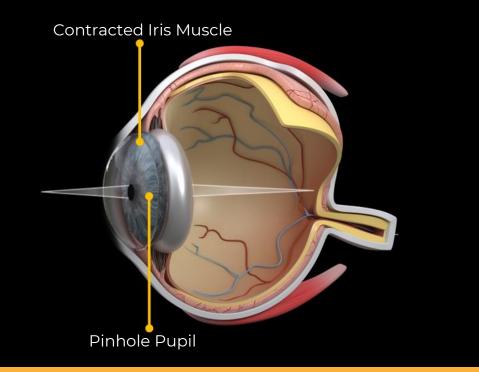

#### Contracted Ciliary Muscle

Ideal presbyopia eye drop creates a pinhole pupil while avoiding a myopic shift that impacts distance vision

#### Create a pinhole pupil

#### While avoiding a myopic shift

FDA requires 3 lines of near vision improvement while not losing 1 or more lines of distance vision