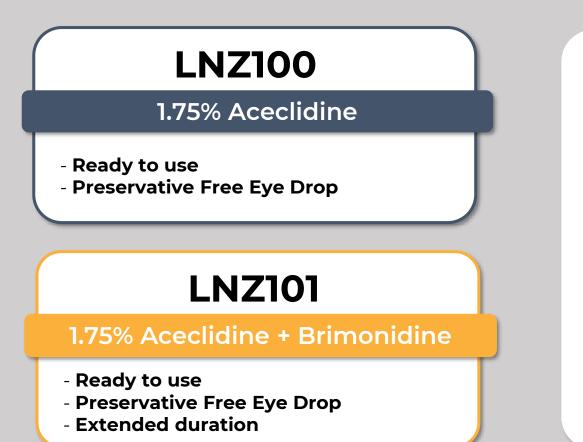

| Early Presbyopes / Emmetropes                  |



## Aceclidine Preservative free eye drop

The first and only **pupil selective** miotic with potential to provide <u>all eyes, all day</u> near vision improvement

## **Best-in-class potential**

## INSIGHT trial compared LNZ100 and LNZ101 against vehicle on key variables





#### **Study Design**

- Multicenter safety and effectiveness study
- 5 US Sites, 50+ Patients
- Double-masked, randomized, crossover
- Placebo controlled
- 10 hr duration

#### **Study Population**

- Average Age: 56 (46 73)
- Refractive Range (-3.25D SE to +1.5D SE)
- 60%/40% Female/Male
- 60%/40% Brown Iris/Other
- Includes Post Lasik presbyopes and Pseudophakes



### Primary 1 hour endpoint met and 10 hours duration





Extended **category leadership** with bestin-class data for efficacy and duration for both LNZ100 and LNZ101

Rapid onset with resp. 73% and 62% efficacy within 30 min

**Extended Duration** with **significance for 10 hours,** LNZ101 statistically separates from LNZ100 at 9 hours

94% of the subjects achieved distance corrected near visual acuity of 20/40 or better