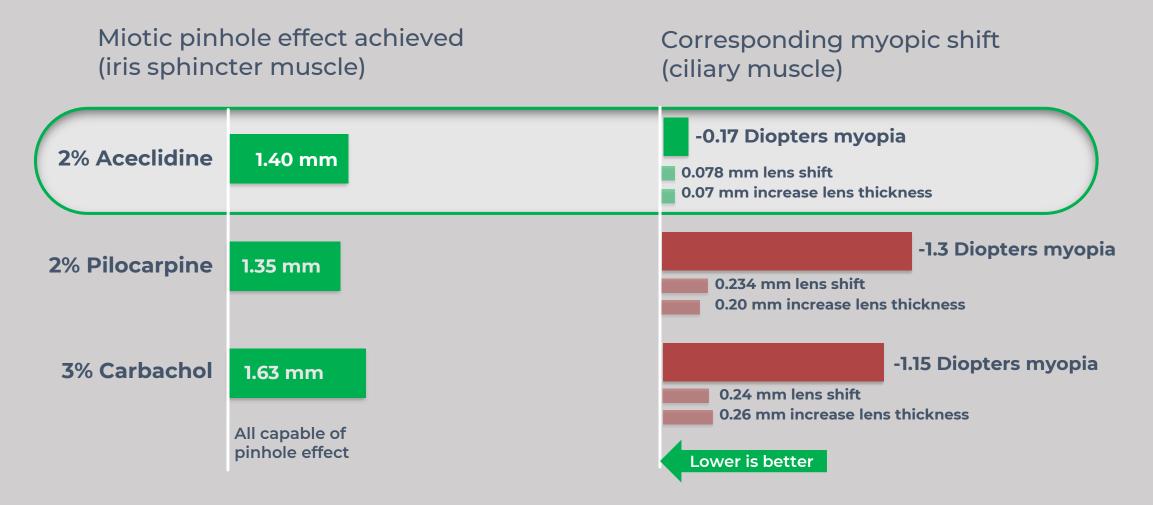

## Uniquely achieving <2mm pupil without myopic shift<sup>4</sup>

Academic research on general miotics, concentrations in research not necessarily under development. Pinhole data at 45 minutes. Diopters myopia, lens thickness and lens shift measurements for ages 40 – 60 years old.