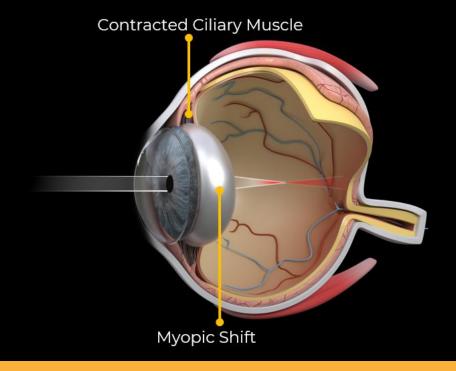

#### While avoiding a myopic shift

FDA requires 3 lines of near vision improvement while not losing 1 or more lines of distance vision

## Uniquely achieving <2mm pupil without myopic shift<sup>4</sup>

Academic research on general miotics, concentrations in research not necessarily under development. Pinhole data at 45 minutes. Diopters myopia, lens thickness and lens shift measurements for ages 40 – 60 years old.

## One diopter of myopic shift is meaningful

**E**7

 $\overline{\mathbf{\mathbf{v}}}$ 

Ρ

20/50 1 Diopter myopic shift