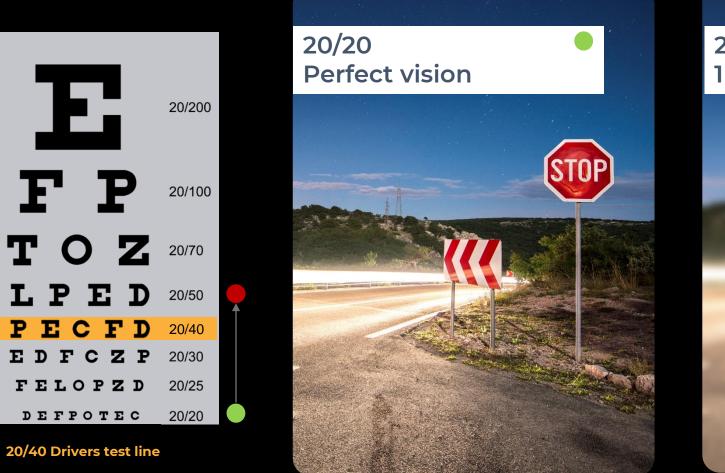

## One diopter of myopic shift is meaningful

**E**7

 $\overline{\mathbf{\mathbf{v}}}$ 

Ρ

20/50 1 Diopter myopic shift