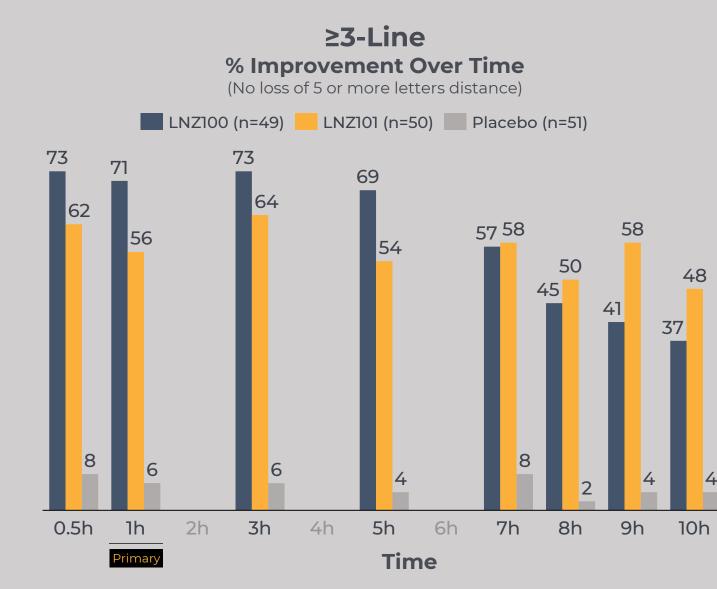

### Primary 1 hour endpoint met and 10 hours duration

Extended **category leadership** with bestin-class data for efficacy and duration for both LNZ100 and LNZ101

Rapid onset with resp. 73% and 62% efficacy within 30 min

p<0.0012 for all time points compared to vehicle