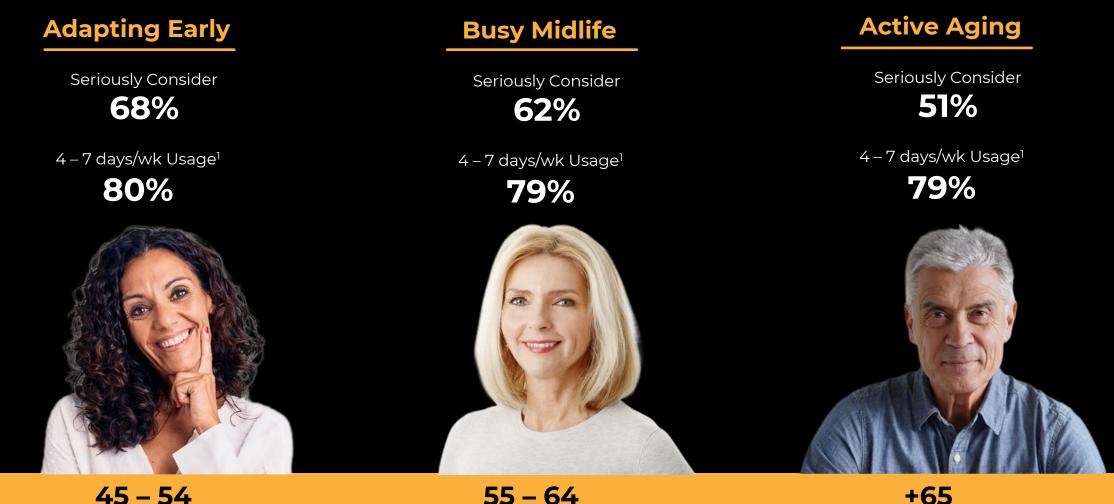

## Promise of a once-daily eye drop solution is welcomed by all age groups

45 - 54

Source: LENZ commissioned survey of 1,358 presbyopes. 1. Percent of those who might or would seriously consider (n=1,293).