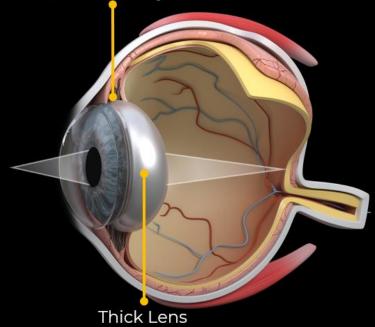

#### How the eye focuses light for near and distance vision in the healthy eye, and the problem of presbyopia

#### **Distance vision**

The lens is in its native shape which enables far vision

#### Near vision for healthy eyes

The lens changes shape, known as accommodation, to allow focus on close objects